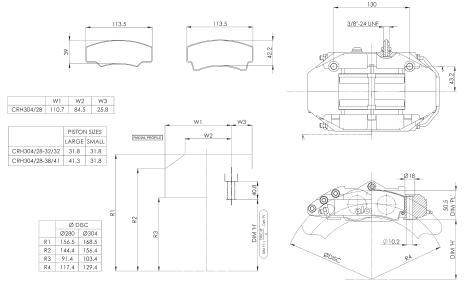

#### Part numbers and handing

| Disc<br>Thickness | Position    | Ø38.1 / 41.3 pistons  | Ø31.8 / 31.8 pistons  |
|-------------------|-------------|-----------------------|-----------------------|
| 25.4<br>-28 mm    | LH trailing | CRH304/28-<br>38/41LT | CRH304/28-<br>32/32LT |
|                   | RH trailing | CRH304/28-<br>38/41RT | CRH304/28-<br>32/32RT |
|                   | LH leading  | CRH304/28-<br>38/41LL | CRH304/28-<br>32/32LL |
|                   | RH leading  | CRH304/28-<br>38/41RL | CRH304/28-<br>32/32RL |

#### **Specifications**

- Disc diameter range: ø250 304mm.
- Disc thickness range: 25.4 28mm.
- Fluid inlet 3/8-24 UNF (-3) male.
- Dry weight 1.9kg excluding pads.
- Alcon pad reference: 4463/39 area 80cm² per caliper, 4463/42 area 92cm² per caliper, 16mm thick, 113.5mm long.

## Installation dimensions