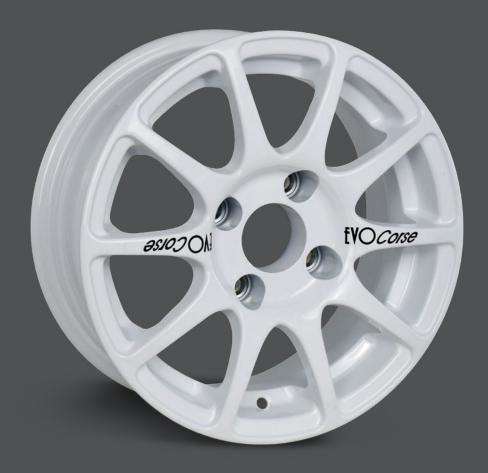

# SPORT 14" The tarmac wheel for small cars

Sport 14 is the perfect rim for small cars that want to stand out on tar-

The solid and semi-closed conformation of the wheel protects the brake caliper from stones and allows always the correct air cooling. The light and strong design guarantees high performances on tarmac as well as on gravel.

Sport 14 is available in stock for Peugeot 106, but can be machined for many other applications.