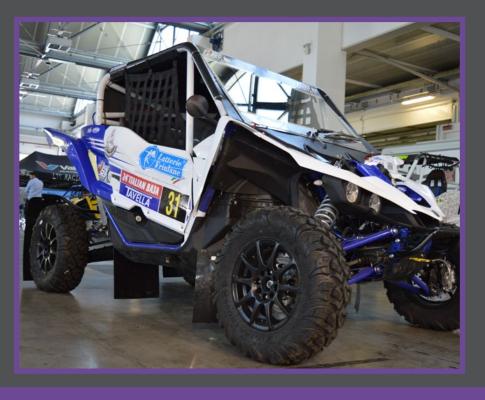

# SPORT 14" The tarmac wheel for small cars

Sport 14 is the perfect rim for small cars that want to stand out on tar-

The solid and semi-closed conformation of the wheel protects the brake caliper from stones and allows always the correct air cooling. The light and strong design guarantees high performances on tarmac as well as on gravel.

Sport 14 is available in stock for Peugeot 106, but can be machined for many other applications.

# USE

- Tarmac rally
- Gravel rally (medium duty)