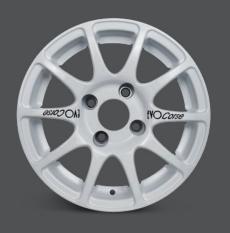

# SPORT 14" The tarmac wheel for small cars

Sport 14 is the perfect rim for small cars that want to stand out on tar-

The solid and semi-closed conformation of the wheel protects the brake caliper from stones and allows always the correct air cooling. The light and strong design guarantees high performances on tarmac as well as on gravel.

Sport 14 is available in stock for Peugeot 106, but can be machined for many other applications.

### **MATERIAL**

• Aluminum alloy A356-T6

### **INSERTS**

• Taper 60°

### **AVAILABLE COLORS**

Silver Anthracite Gold

Via Staizza, 56 - 31033 Castelfranco Veneto (TV) - Italy

+ 39 049 936 50 50

+ 39 049 936 88 96

evocorse.com

evo@evocorse.com