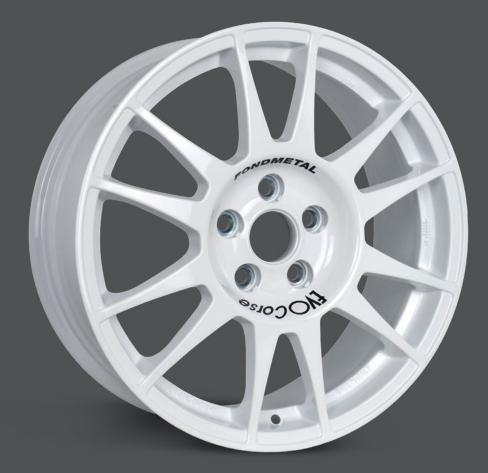

# SANREMOCORSE 16"-17"-18" High performance on tarmac

**SanremoCorse** is the line of alloy wheels designed for **tarmac rally** that is having great success on race tracks and road cars.

The structure has been designed to support heavy loads while maintaining the lightness necessary for racing use. The profile of the width allows the **installation of oversized brakes** while the design of the edges allows the installation of rigid and high performance racing tires.

SanremoCorse can also be used on road cars, thanks to the special mounting kit consisting of a centering ring, high strength bolts and hubcaps.