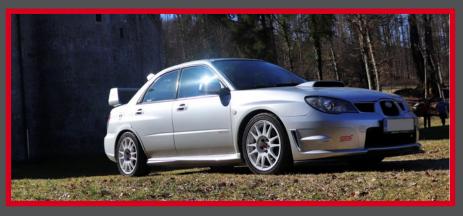

SanremoCorse can also be used on road cars, thanks to the special mounting kit consisting of a centering ring, high strength bolts and hubcaps.

## USE

- Track
- Tarmac rally
- Rallycross
- Road