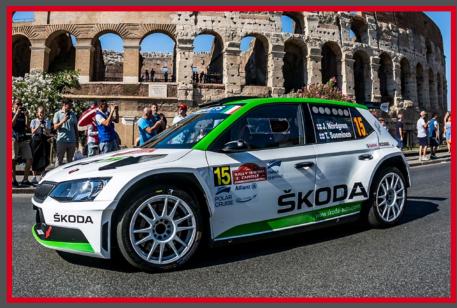

# SANREMOCORSE 16"-17"-18" High performance on tarmac

**SanremoCorse** is the line of alloy wheels designed for **tarmac rally** that is having great success on race tracks and road cars.

The structure has been designed to support heavy loads while maintaining the lightness necessary for racing use. The profile of the width allows the **installation of oversized brakes** while the design of the edges allows the installation of rigid and high performance racing tires.

SanremoCorse can also be used on road cars, thanks to the special mounting kit consisting of a centering ring, high strength bolts and hubcaps.

## USE

- Track
- Tarmac rally
- Rallycross
- Road